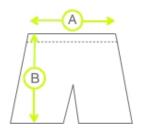

## Spirit Short

| Product Measurements (cm) |        |        |      |      |      |      |      |
|---------------------------|--------|--------|------|------|------|------|------|
| Waist Size                | 24/26" | 28/30" | 32"  | 34"  | 36"  | 38"  | 40'' |
| A - Waist Size            | 51cm   | 56cm   | 59cm | 61cm | 64cm | 67cm | 69cm |
| B- Leg length             | 36cm   | 39cm   | 41cm | 42cm | 44cm | 45cm | 46cm |

<sup>\*</sup>These figures are indicative only, and some variation should be expected, due to fabric stretch and production tolerances.

Measuring Guide

A. Waist circumference: Measured unstretched on the waistband and then doubled

B. Leg: Measured flat, from the top of the seam to the hem